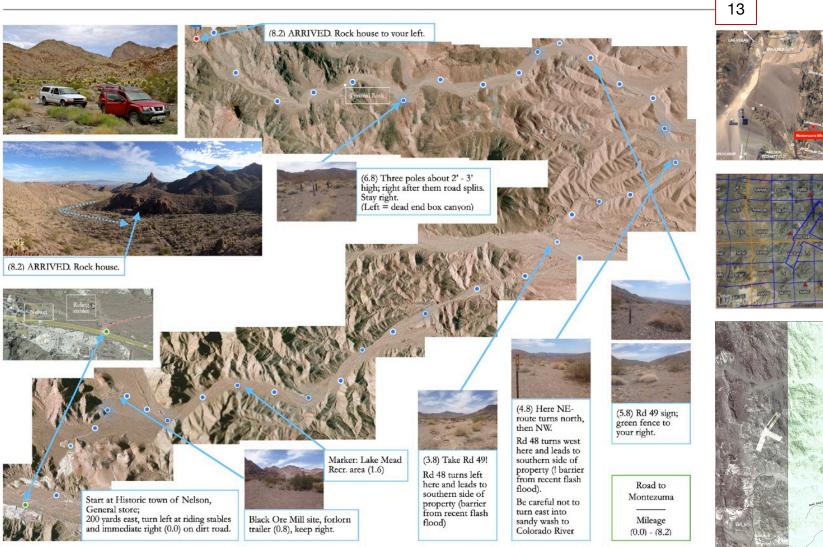

# **PROPERTY SUMMARY • LOCATION OVERVIEW**

40 miles south of Las Vegas Harry Reid Airport, 40 miles north of Searchlight, 4 miles up from the Colorado River.

T25S R64E S1/2 Sec29; GPS 35° 44' 49" N, 114° 46' 58" W, Nelson Cutoff Road, Nelson, Searchlight, 89046, NV. The property can be viewed on Google Earth - Montezuma Mines - Nelson, Nevada, U.S.A.

The Montezuma property is located between Black Canyon and El Dorado Canyon near historic town Nelson and Techatticup mine, where one of the biggest mining booms in Nevada history occurred.

Historic Techatticup Mine and recreational Nelson's Landing at the River are accessible through the town of Nelson off US95/US165 about 25 minutes SE from Vegas.