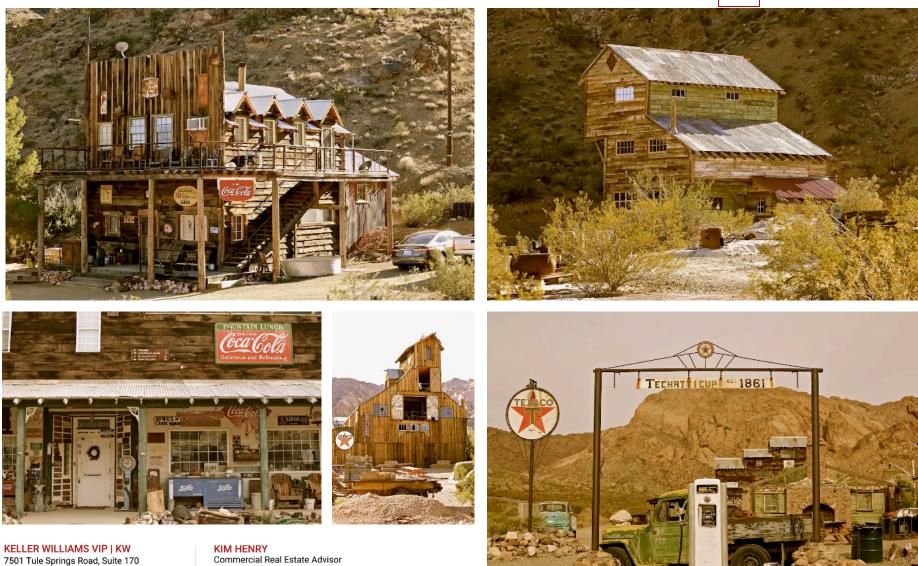

# PHOTOS • OUTDOORS, RECREATION, REMOTENESS

KELLER WILLIAMS VIP | KW 7501 Tule Springs Road, Suite 170 Las Vegas, NV 89131

Each Office Independently Owned and Operated

# PHOTOS • RECREATIONAL ACTIVITIES

KELLER WILLIAMS VIP | KW 7501 Tule Springs Road, Suite 170 Las Vegas, NV 89131

Each Office Independently Owned and Operated