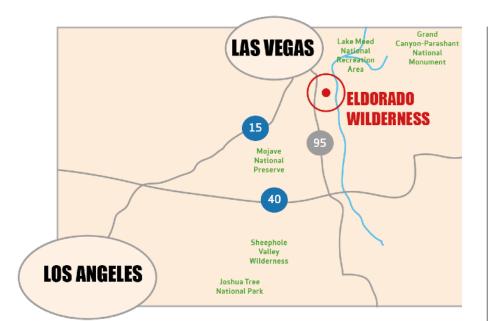

# **PROPERTY SUMMARY • LOCATION OVERVIEW**

40 miles south of Las Vegas Harry Reid Airport, 40 miles north of Searchlight, 4 miles up from the Colorado River.

T25S R64E S1/2 Sec29; GPS 35° 44' 49" N, 114° 46' 58" W, Nelson Cutoff Road, Nelson, Searchlight, 89046, NV. The property can be viewed on Google Earth - Montezuma Mines - Nelson, Nevada, U.S.A.

The Montezuma property is located between Black Canyon and El Dorado Canyon near historic town Nelson and Techatticup mine, where one of the biggest mining booms in Nevada history occurred.

Historic Techatticup Mine and recreational Nelson's Landing at the River are accessible through the town of Nelson off US95/US165 about 25 minutes SE from Vegas.