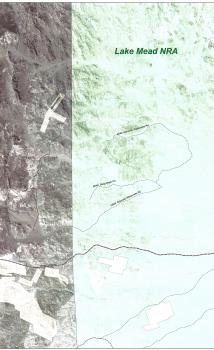

# **PROPERTY SUMMARY • LOCATION OVERVIEW**

40 miles south of Las Vegas Harry Reid Airport, 40 miles north of Searchlight, 4 miles up from the Colorado River.

T25S R64E S1/2 Sec29; GPS 35° 44' 49" N, 114° 46' 58" W, Nelson Cutoff Road, Nelson, Searchlight, 89046, NV. The property can be viewed on Google Earth - Montezuma Mines - Nelson, Nevada, U.S.A.

The Montezuma property is located between Black Canyon and El Dorado Canyon near historic town Nelson and Techatticup mine, where one of the biggest mining booms in Nevada history occurred.

Historic Techatticup Mine and recreational Nelson's Landing at the River are accessible through the town of Nelson off US95/US165 about 25 minutes SE from Vegas.