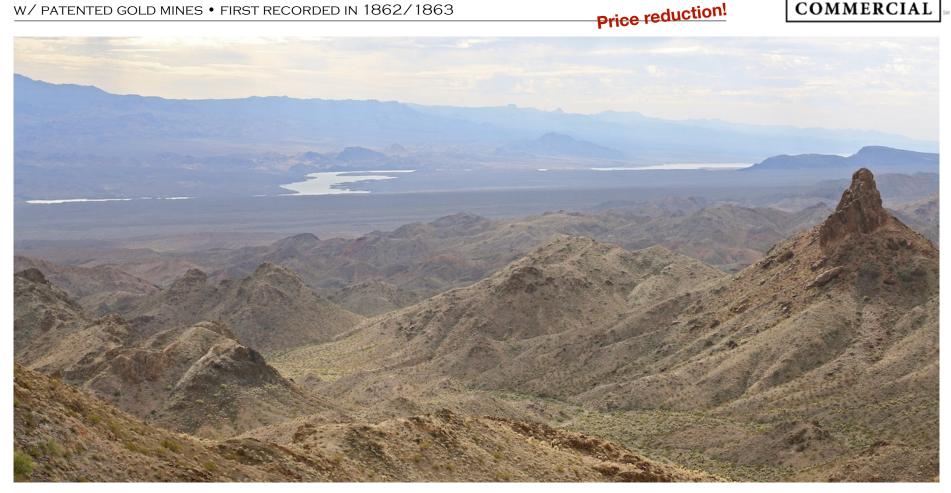

# THE MONTEZUMA PROPERTY FOR SALE DEVELOPMENT LAND 82 ACRES WILDERNESS

COMMERCIAL S

ONE HOUR SOUTH OF LAS VEGAS • RT 165, AR 49, ELDORADO CANYON, NELSON, NV W/ PATENTED GOLD MINES • FIRST RECORDED IN 1862/1863

### Own a piece of nature in one of the most aweinspiring history-laden landscapes of the American Southwest

### 82 acres

40 miles to Las Vegas For: Outdoor enthusiasts • Developers • Hermits • Prospectors • Gun clubs

kwcommercial.com

Nestled in pristine nature wilderness with breath-taking landscape and views as far as to the Colorado River, this property is a unique retreat from Las Vegas.

And, it has a history of mining gold, silver, copper, and other minerals.

The Montezuma property is located between Black Canyon and El Dorado Canyon near historic town Nelson and Techatticup mine, where one of the biggest mining booms in Nevada history occurred.

Historic Techatticup Mine and recreational Nelson's Landing at the River are accessible through the town of Nelson off US95/US165 about 25 minutes SE from Vegas.